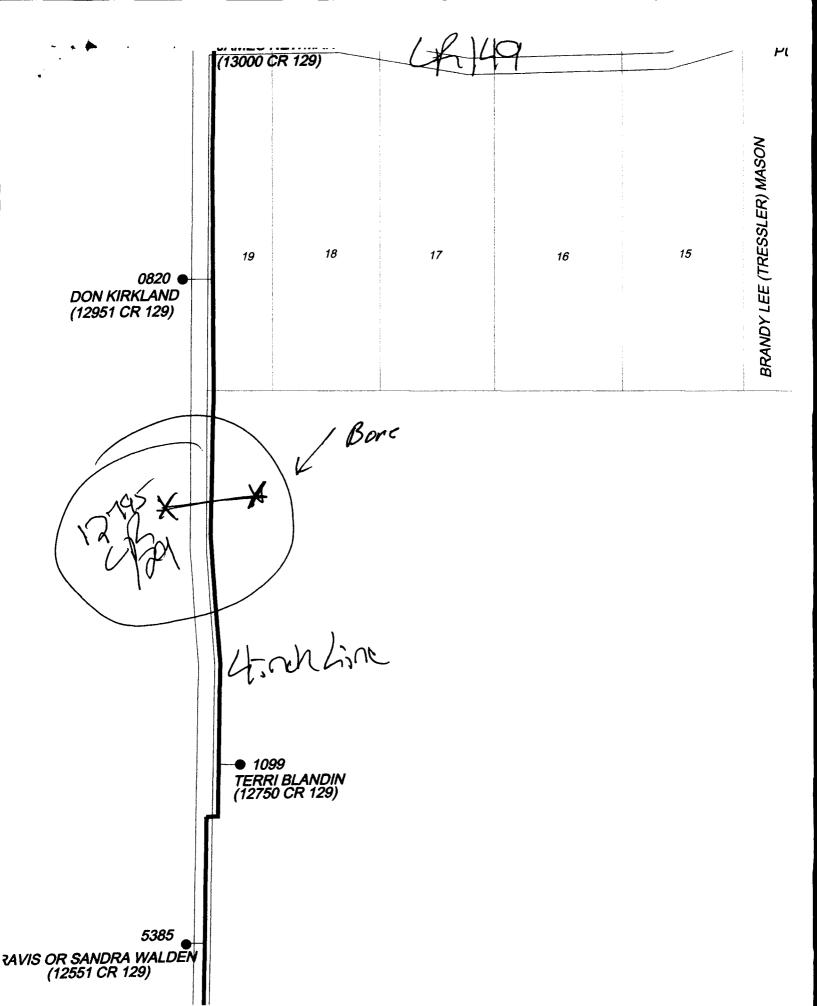

## APPLICATION TO INSTALL PRIVATE LINE

| DATE: 3-7-2023                                                                                                                                                                                                                                                                                                                                      |                                      |                                                                                                                                                        |  |
|-----------------------------------------------------------------------------------------------------------------------------------------------------------------------------------------------------------------------------------------------------------------------------------------------------------------------------------------------------|--------------------------------------|--------------------------------------------------------------------------------------------------------------------------------------------------------|--|
| TO THE COMMISSIONERS COURT OF BROWN COUNTY,                                                                                                                                                                                                                                                                                                         |                                      |                                                                                                                                                        |  |
| Application is hereby made by Brookes a Water v telephone electric gas li County, Texas, as follows:                                                                                                                                                                                                                                                | ine within the rig                   | to install a buried or aerial sht-of-way and/or across a county road in Brown                                                                          |  |
| Precinct # Location: 12795 CV 139                                                                                                                                                                                                                                                                                                                   | his will involve                     | a bore or cut                                                                                                                                          |  |
| The location and description of the proposed line and associated appurtenances is more fully shown by the plat of such line attached to this application. The line will be constructed and maintained on the County right-of-way in accordance with governing laws. And installed at a depth of 24" to 30" below the lowest level of the bar ditch. |                                      |                                                                                                                                                        |  |
| The applicant agrees to remove or relocate such changing of traffic lanes or reconstruction of the written notice specifying the fixtures to be move replaced.                                                                                                                                                                                      | e roadbed. Such                      | removal or relocation shall be within 30 day of                                                                                                        |  |
| undersigned does constitute a waiver, surrender                                                                                                                                                                                                                                                                                                     | , abandonment of<br>ege or right now | ressly understood that tender of the notice by the or impairment of any property rights, franchise, granted by law or may be granted in the future and |  |
| The Commissioner of the above precinct will be advance.                                                                                                                                                                                                                                                                                             | e notified of the                    | time and date of installation at least 24 hours in                                                                                                     |  |
| This permit will become null and void if work i Brown County Commissioners Court.                                                                                                                                                                                                                                                                   | s not completed                      | within 90 days from date of acceptance by the                                                                                                          |  |
| I certify that the above-proposed installation wi                                                                                                                                                                                                                                                                                                   | Il not impair or                     | harm the ingress and egress of adjacent landowners                                                                                                     |  |
| Construction of this line will begin on or after the                                                                                                                                                                                                                                                                                                | he <u> </u>                          | March , 20 23.                                                                                                                                         |  |
|                                                                                                                                                                                                                                                                                                                                                     | Ву                                   | Brookesmith Sud                                                                                                                                        |  |
|                                                                                                                                                                                                                                                                                                                                                     | Address                              | 1100 CR 554                                                                                                                                            |  |
| March 20, 2023<br>Exhibit #2,)                                                                                                                                                                                                                                                                                                                      |                                      | Brownwood Tx 76561                                                                                                                                     |  |
|                                                                                                                                                                                                                                                                                                                                                     | Phone                                | 3)5-6-16-5231                                                                                                                                          |  |

| APPROVAL:                                                                               |
|-----------------------------------------------------------------------------------------|
| Brookesmith SUD                                                                         |
| 1100 CR 554                                                                             |
| Brownwood TX                                                                            |
| 76801                                                                                   |
| The Commissioner's Court of Brown County offers no objections to the location on the    |
| right-of-way and/or crossing of your proposed buried line as shown by accompanying      |
| drawings and notice dated 03-07-2023, except as noted below:                            |
| It is further intended that the Commissioner's Court may require the owner to relocate  |
| This line, subject to provisions of governing laws, by giving thirty (30) days written  |
| notice.                                                                                 |
| The installation shall not damage any part of the county road and adequate provisions   |
| must be made to cause a minimum inconvenience to traffic and adjacent property owners   |
| Please notify Larry Travelee, Commissioner of Precinct #                                |
| Twenty-four (24) hours prior to starting construction of the line, in order that we may |
| have a representative present.                                                          |
| BROWN COUNTY COMMISSIONERS COURT OF BROWNWOOD, TEXAS                                    |
| BY:                                                                                     |
| Exceptions and/or special requirements:                                                 |
| Subject to brown county specifications For boring a road.                               |